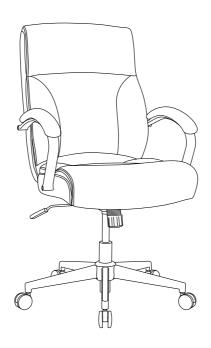

## amazon basics

Modern Faux Leather Soft Executive Chair, 275 lbs (124 kg) Capacity with Oversized Seat Cushion Fauteuil De Direction Moderne Douillet En Cuir, Capacité De Charge: 275 lb (124 kg) avec Coussin Du Siège Surdimensionné Moderner Weicher Chefsessel aus Kunstleder, 275 Pfund (124 kg) Kapazität mit Übergroßer Sitzpolsterung Sedia Executive Moderna in Morbida Finta Pelle, Portata di 275 lbs (124 kg) con Cuscino di Seduta Extralarge Silla de Ejecutivo Moderna de Cuero Suave, Capacidad de 275 Libras (124 Kg) con Almohadilla de Asiento Extragrande Moderne Managerstoel van Zacht Kunstleer, Draagvermogen 275 lb (124 kg) met Groot Zitkussen モダン合皮ソフトエグゼクティブチェア、275 ポンド (124 kg)、オーバーサイズシートクッション付き