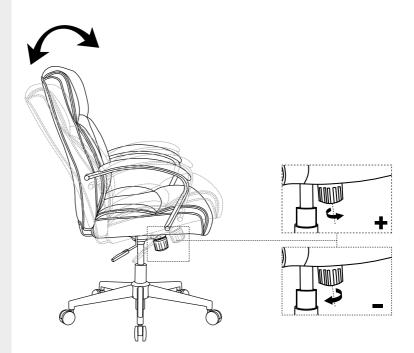

い。
- 家具を定期的に掃除機できれいにしてください。小さいちり粒子 には研磨作用があり、家具の摩損を早めることがあります。
- 家具製品を直射日光のあたるところに置かないでください、直射 日光にさらされると時間と共に退色することがあります。
- 本製品と熱源との間には少なくとも3フィート(1 m)の間をおくようにしてください。長期間にわたって熱源にさらすことはレザーの亀裂のもととなります。

#### 製品の廃棄



本製品を廃棄する場合は、各パーツごとに自治体や施設の方針に従って処分してください。

#### フィードバックとサポート

気に入っていただけましたか?お気に召しませんでしたか? カスタマーレビューでお知らせください。

Amazonベーシックは、皆様の高い水準に答えることのできるような 消費者志向型の製品をお届けするのを旨としています。この製品につ いてのレビューで製品についてのご意見をお聞かせください。

amazon.jp/review/review-your-purchases#

amazon.jp/gp/help/customer/contact-us

販売元:アマゾンジャパン合同会社

所在地:〒153-0064 東京都目黒区下目黒 1 丁目 8-1

アルコタワーアネックス

URL: https://www.amazon.co.jp/





**A** (5 x)



**B** (1 x)







**D** (1 x)





**H** (4 x)



**M** (1 x)









**F** (1 x)



I (4 x)



4

#### 5



**E** (2 x)



**J** (4 x)



**K** (4 x)



#### 6



L (4 x)





R





# amazon basics

amazon.com/AmazonBasics

MADE IN CHINA
FABRIQUÉ EN CHINE
HERGESTELLT IN CHINA
PRODOTTO IN CINA
HECHO EN CHINA
GEMAAKT IN CHINA
中国製