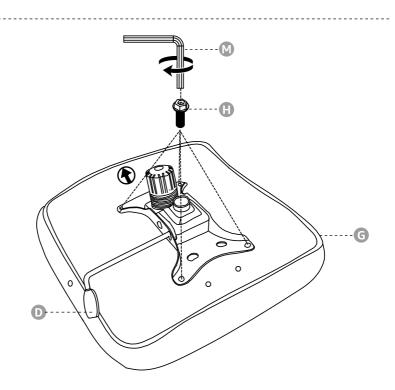

**A** (5 x)

**B** (1 x)

**C** (1 x)

**D** (1 x)

**E** (2 x)

**F** (1 x)

**G** (1 x)

**H** (4 x) 1/4" x 7/8"

I (4 x) 5/16" x 1-1/4"

**J** (4 x) 5/16" x 1-1/2"

**K** (4 x)

**L** (4 x)

**M** (1 x)