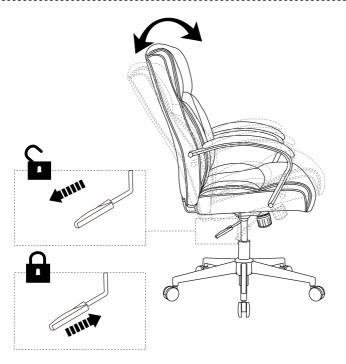

ださい。
- 家具を定期的に掃除機できれいにしてください。小さいちり粒子 には研磨作用があり、家具の摩損を早めることがあります。
- 家具製品を直射日光のあたるところに置かないでください、直射 日光にさらされると時間と共に退色することがあります。
- 本製品と熱源との間には少なくとも3フィート(1 m)の間をおくようにしてください。長期間にわたって熱源にさらすことはレザーの亀裂のもととなります。

#### 製品の廃棄



本製品を廃棄する場合は、各パーツごとに自治体や施設の方針に従って処分してください。

#### フィードバックとサポート

気に入っていただけましたか?お気に召しませんでしたか? カスタマーレビューでお知らせください。

Amazonベーシックは、皆様の高い水準に答えることのできるような 消費者志向型の製品をお届けするのを旨としています。この製品につ いてのレビューで製品についてのご意見をお聞かせください。

amazon.jp/review/review-your-purchases#

amazon.jp/gp/help/customer/contact-us

販売元:アマゾンジャパン合同会社

所在地:〒153-0064 東京都目黒区下目黒 1 丁目 8-1

アルコタワーアネックス

URL: https://www.amazon.co.jp/





**A** (5 x)



**B** (1 x)







**D** (1 x)





**H** (4 x)



**M** (1 x)









**F** (1 x)



I (4 x)



4

#### 5



**E** (2 x)



**J** (4 x)



**K** (4 x)



#### 6



L (4 x)





R





# amazon basics

amazon.com/AmazonBasics

MADE IN CHINA
FABRIQUÉ EN CHINE
HERGESTELLT IN CHINA
PRODOTTO IN CINA
HECHO EN CHINA
GEMAAKT IN CHINA
中国製