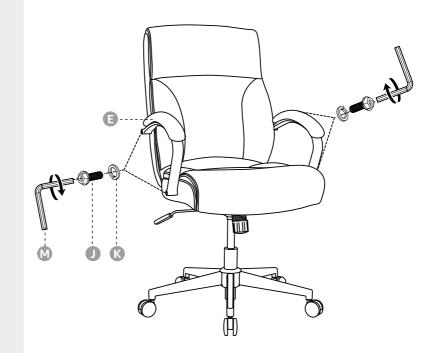

パッケージに入れて、お子 様やペットから離して保管してください。
- 家具を定期的に掃除機できれいにしてください。小さいちり粒子 には研磨作用があり、家具の摩損を早めることがあります。
- 家具製品を直射日光のあたるところに置かないでください、直射 日光にさらされると時間と共に退色することがあります。
- 本製品と熱源との間には少なくとも3フィート(1 m)の間をおくようにしてください。長期間にわたって熱源にさらすことはレザーの亀裂のもととなります。

#### 製品の廃棄



本製品を廃棄する場合は、各パーツごとに自治体や施設の方針に従って処分してください。

#### フィードバックとサポート

気に入っていただけましたか?お気に召しませんでしたか? カスタマーレビューでお知らせください。

Amazonベーシックは、皆様の高い水準に答えることのできるような 消費者志向型の製品をお届けするのを旨としています。この製品につ いてのレビューで製品についてのご意見をお聞かせください。

amazon.jp/review/review-your-purchases#

amazon.jp/gp/help/customer/contact-us

販売元:アマゾンジャパン合同会社

所在地:〒153-0064 東京都目黒区下目黒 1 丁目 8-1

アルコタワーアネックス

URL: https://www.amazon.co.jp/





**A** (5 x)



**B** (1 x)







**D** (1 x)





**H** (4 x)



**M** (1 x)









**F** (1 x)



I (4 x)



4

#### 5



**E** (2 x)



**J** (4 x)



**K** (4 x)



#### 6



L (4 x)





R





# amazon basics

amazon.com/AmazonBasics

MADE IN CHINA
FABRIQUÉ EN CHINE
HERGESTELLT IN CHINA
PRODOTTO IN CINA
HECHO EN CHINA
GEMAAKT IN CHINA
中国製