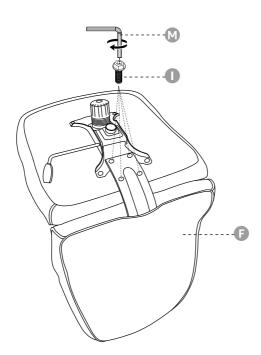

**A** (5 x)

**B** (1 x)

**C** (1 x)

**D** (1 x)

**E** (2 x)

**F** (1 x)

**G** (1 x)

**H** (4 x) 1/4" x 7/8"

I (4 x) 5/16" x 1-1/4"

**J** (4 x) 5/16" x 1-1/2"

**K** (4 x)

**L** (4 x)

**M** (1 x)

**M** (1 x)

**F** (1 x)

I (4 x)

4

#### 5

**E** (2 x)

**J** (4 x)

**K** (4 x)