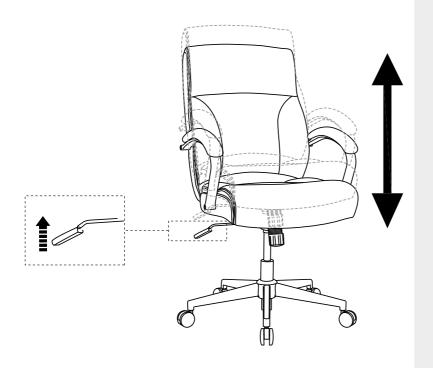

保管してください。
- 家具を定期的に掃除機できれいにしてください。小さいちり粒子 には研磨作用があり、家具の摩損を早めることがあります。
- 家具製品を直射日光のあたるところに置かないでください、直射 日光にさらされると時間と共に退色することがあります。
- 本製品と熱源との間には少なくとも3フィート(1 m)の間をおくようにしてください。長期間にわたって熱源にさらすことはレザーの亀裂のもととなります。

#### 製品の廃棄



本製品を廃棄する場合は、各パーツごとに自治体や施設の方針に従って処分してください。

#### フィードバックとサポート

気に入っていただけましたか?お気に召しませんでしたか? カスタマーレビューでお知らせください。

Amazonベーシックは、皆様の高い水準に答えることのできるような 消費者志向型の製品をお届けするのを旨としています。この製品につ いてのレビューで製品についてのご意見をお聞かせください。

amazon.jp/review/review-your-purchases#

amazon.jp/gp/help/customer/contact-us

販売元:アマゾンジャパン合同会社

所在地:〒153-0064 東京都目黒区下目黒 1 丁目 8-1

アルコタワーアネックス

URL: https://www.amazon.co.jp/





**A** (5 x)



**B** (1 x)







**D** (1 x)





**H** (4 x)



**M** (1 x)









**F** (1 x)



I (4 x)



4

#### 5



**E** (2 x)



**J** (4 x)



**K** (4 x)



#### 6



L (4 x)





R





# amazon basics

amazon.com/AmazonBasics

MADE IN CHINA
FABRIQUÉ EN CHINE
HERGESTELLT IN CHINA
PRODOTTO IN CINA
HECHO EN CHINA
GEMAAKT IN CHINA
中国製