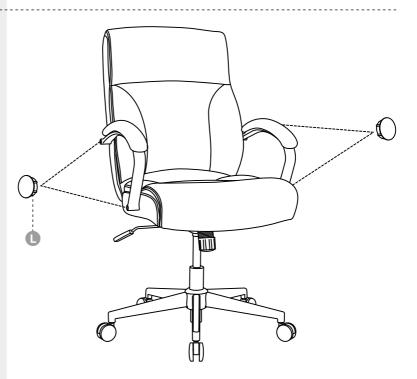

**A** (5 x)

**B** (1 x)

**C** (1 x)

**D** (1 x)

**E** (2 x)

**F** (1 x)

**G** (1 x)

**H** (4 x) 1/4" x 7/8"

I (4 x) 5/16" x 1-1/4"

**J** (4 x) 5/16" x 1-1/2"

**K** (4 x)

**L** (4 x)

**M** (1 x)