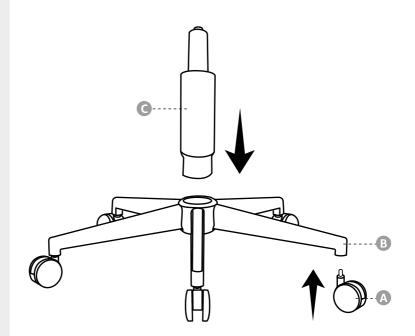

**A** (5 x)

**B** (1 x)

**C** (1 x)

**D** (1 x)

**E** (2 x)

**F** (1 x)

**G** (1 x)

**H** (4 x) 1/4" x 7/8"

I (4 x) 5/16" x 1-1/4"

**J** (4 x) 5/16" x 1-1/2"

**K** (4 x)

**L** (4 x)

**M** (1 x)