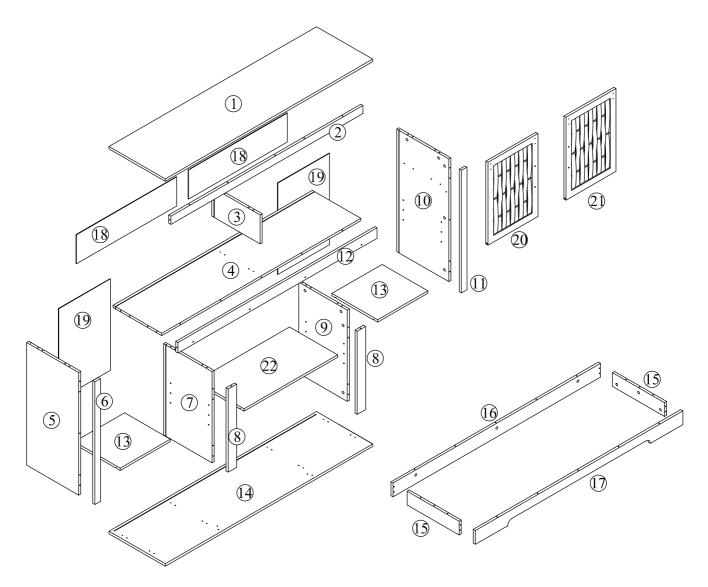

#### **Included Accessories**

| Code | Description                 | Qty |
|------|-----------------------------|-----|
| 1    | Cabinet Top                 | 1   |
| 2    | Front Top Stretcher         | 1   |
| 3    | Upper Middle Division Panel | 1   |
| 4    | Upper Shelf                 | 1   |
| 5    | Left Side Panel             | 1   |
| 6    | Left Vertical Small Panel   | 1   |
| 7    | Middle Left Division Panel  | 1   |
| 8    | Middle Vertical Small Panel | 2   |
| 9    | Middle Right Division Panel | 1   |
| 10   | Right Side Panel            | 1   |
| 11   | Right Vertical Small Panel  | 1   |
| 12   | Front Middle Stretcher      | 1   |
| 13   | Shelf                       | 2   |
| 14   | Bottom Panel                | 1   |
| 15   | Bottom Short Panel          | 2   |
| 16   | Bottom Back Long Panel      | 1   |
| 17   | Bottom Front Long Panel     | 1   |
| 18   | Upper Back Panel            | 2   |
| 19   | Lower Back Panel            | 2   |
| 20   | Left Door                   | 1   |
| 21   | Right Door                  | 1   |
| 22   | Middle Shelf                | 1   |

#### The Accessories