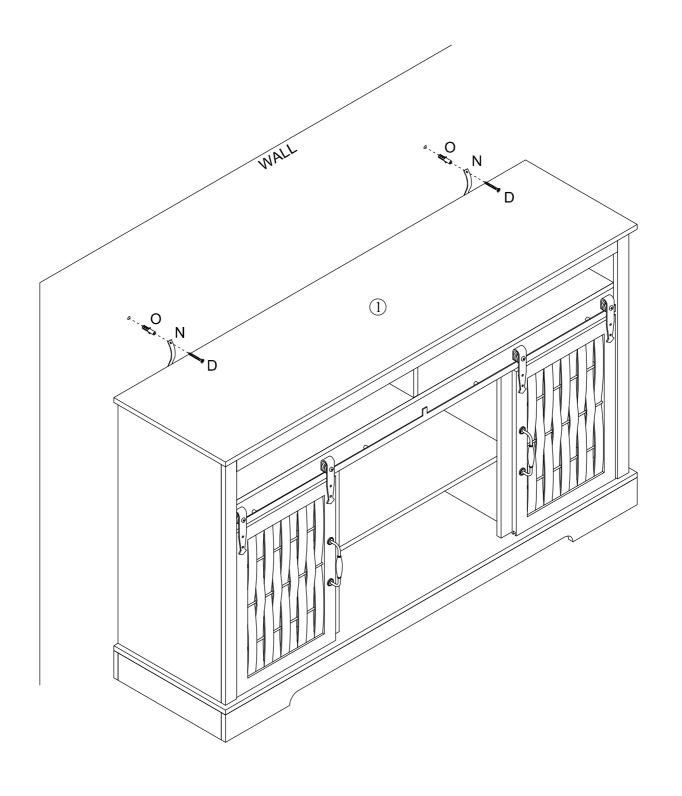

#### **IMPORTANT:**

- 1. Do not tighten bolts / screws completely until all bolts / screws are lined up and inserted into holes.
- 2. Do not over tighten screws and bolts to avoid stripping.
- 3. Please use hand tools to assemble this product. Do not use power tools.
- 4. Must need 2 people to assemble this product.