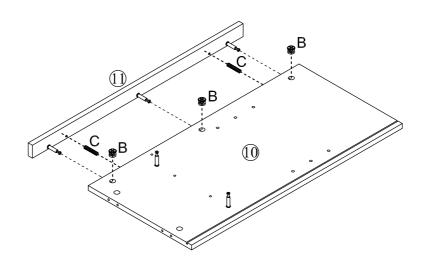

#### What's included

| Code | Description            | Qty |
|------|------------------------|-----|
| Α    | Cam Bolt M6X35MM       | 42  |
| В    | Cam Lock 15X10MM       | 42  |
| С    | Wooden Dowel M8X30MM   | 56  |
| D    | Screw M4X35MM          | 12  |
| Е    | Bolt M6X25MM           | 4   |
| F    | Metal Support          | 12  |
| G    | Screw M4X14MM          | 14  |
| Н    | Metal Wheel            | 4   |
| I    | Handle                 | 2   |
| J    | Bolt M4X18MM           | 4   |
| K    | Metal Pin              | 2   |
| L    | Plastic Corner Support | 16  |
| М    | Screw M3X14MM          | 16  |
| N    | Nylon Strap            | 2   |
| 0    | Anchor M6X30MM         | 2   |
| Р    | Metal Strip            | 1   |

#### **Included Accessories**

| Code | Description                 | Qty |
|------|-----------------------------|-----|
| 1    | Cabinet Top                 | 1   |
| 2    | Front Top Stretcher         | 1   |
| 3    | Upper Middle Division Panel | 1   |
| 4    | Upper Shelf                 | 1   |
| 5    | Left Side Panel             | 1   |
| 6    | Left Vertical Small Panel   | 1   |
| 7    | Middle Left Division Panel  | 1   |
| 8    | Middle Vertical Small Panel | 2   |
| 9    | Middle Right Division Panel | 1   |
| 10   | Right Side Panel            | 1   |
| 11   | Right Vertical Small Panel  | 1   |
| 12   | Front Middle Stretcher      | 1   |
| 13   | Shelf                       | 2   |
| 14   | Bottom Panel                | 1   |
| 15   | Bottom Short Panel          | 2   |
| 16   | Bottom Back Long Panel      | 1   |
| 17   | Bottom Front Long Panel     | 1   |
| 18   | Upper Back Panel            | 2   |
| 19   | Lower Back Panel            | 2   |
| 20   | Left Door                   | 1   |
| 21   | Right Door                  | 1   |
| 22   | Middle Shelf                | 1   |

# STEP 10 В х4 10 4 (5) 7 (5) 9 4 10