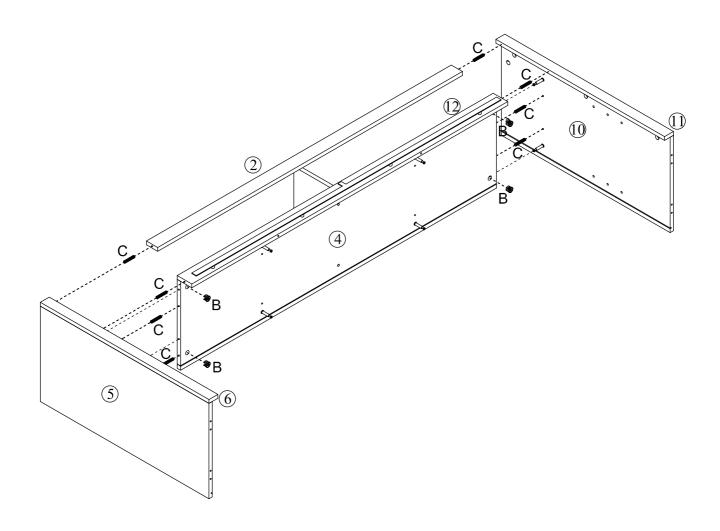

#### **Included Accessories**

| Code | Description                 | Qty |
|------|-----------------------------|-----|
| 1    | Cabinet Top                 | 1   |
| 2    | Front Top Stretcher         | 1   |
| 3    | Upper Middle Division Panel | 1   |
| 4    | Upper Shelf                 | 1   |
| 5    | Left Side Panel             | 1   |
| 6    | Left Vertical Small Panel   | 1   |
| 7    | Middle Left Division Panel  | 1   |
| 8    | Middle Vertical Small Panel | 2   |
| 9    | Middle Right Division Panel | 1   |
| 10   | Right Side Panel            | 1   |
| 11   | Right Vertical Small Panel  | 1   |
| 12   | Front Middle Stretcher      | 1   |
| 13   | Shelf                       | 2   |
| 14   | Bottom Panel                | 1   |
| 15   | Bottom Short Panel          | 2   |
| 16   | Bottom Back Long Panel      | 1   |
| 17   | Bottom Front Long Panel     | 1   |
| 18   | Upper Back Panel            | 2   |
| 19   | Lower Back Panel            | 2   |
| 20   | Left Door                   | 1   |
| 21   | Right Door                  | 1   |
| 22   | Middle Shelf                | 1   |