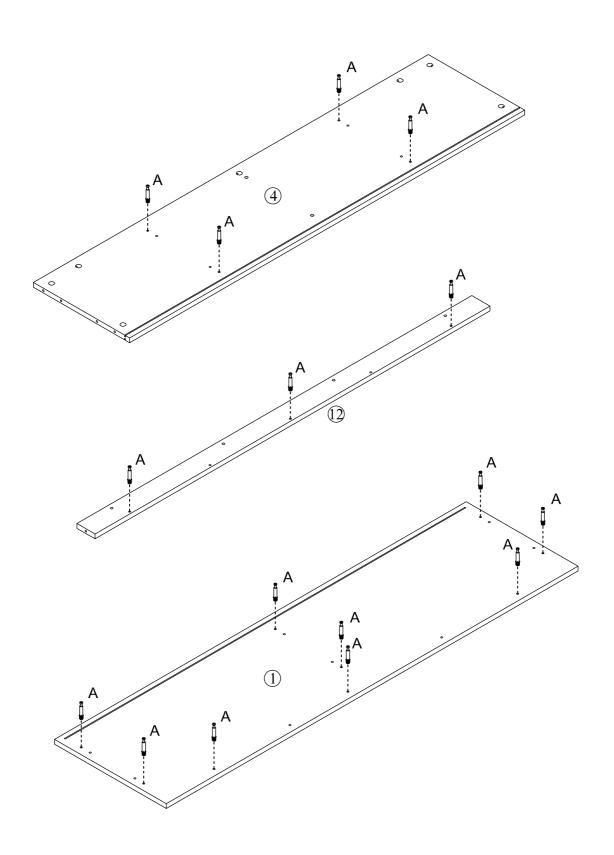

#### **Included Accessories**

| Code | Description                 | Qty |
|------|-----------------------------|-----|
| 1    | Cabinet Top                 | 1   |
| 2    | Front Top Stretcher         | 1   |
| 3    | Upper Middle Division Panel | 1   |
| 4    | Upper Shelf                 | 1   |
| 5    | Left Side Panel             | 1   |
| 6    | Left Vertical Small Panel   | 1   |
| 7    | Middle Left Division Panel  | 1   |
| 8    | Middle Vertical Small Panel | 2   |
| 9    | Middle Right Division Panel | 1   |
| 10   | Right Side Panel            | 1   |
| 11   | Right Vertical Small Panel  | 1   |
| 12   | Front Middle Stretcher      | 1   |
| 13   | Shelf                       | 2   |
| 14   | Bottom Panel                | 1   |
| 15   | Bottom Short Panel          | 2   |
| 16   | Bottom Back Long Panel      | 1   |
| 17   | Bottom Front Long Panel     | 1   |
| 18   | Upper Back Panel            | 2   |
| 19   | Lower Back Panel            | 2   |
| 20   | Left Door                   | 1   |
| 21   | Right Door                  | 1   |
| 22   | Middle Shelf                | 1   |

#### The Accessories