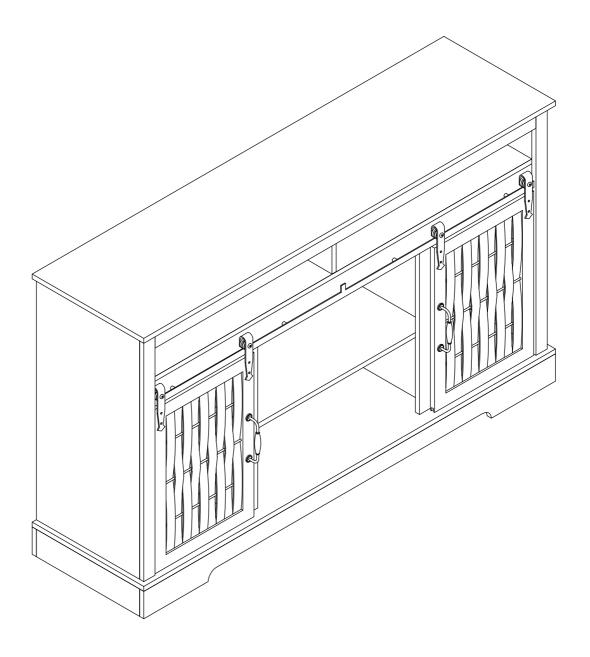

# **Installation Instruction**



Product name

#### **TV Stand**

Ver.1.0 20240601

## **Assembling**

#### What you need

- Use the packaging carton as a working surface to prevent product damage during assembly
- Phillips head screwdriver



#### **Weight Limitation**



60

30

lbs table top lbs per shel



#### What's included

| Code | Description            | Qty |
|------|------------------------|-----|
| Α    | Cam Bolt M6X35MM       | 42  |
| В    | Cam Lock 15X10MM       | 42  |
| С    | Wooden Dowel M8X30MM   | 56  |
| D    | Screw M4X35MM          | 12  |
| Е    | Bolt M6X25MM           | 4   |
| F    | Metal Support          | 12  |
| G    | Screw M4X14MM          | 14  |
| Н    | Metal Wheel            | 4   |
| I    | Handle                 | 2   |
| J    | Bolt M4X18MM           | 4   |
| K    | Metal Pi