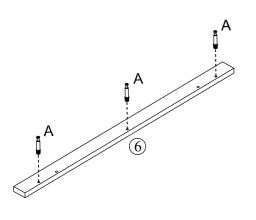

ertical Small Panel   | 1   |
| 7    | Middle Left Division Panel  | 1   |
| 8    | Middle Vertical Small Panel | 2   |
| 9    | Middle Right Division Panel | 1   |
| 10   | Right Side Panel            | 1   |
| 11   | Right Vertical Small Panel  | 1   |
| 12   | Front Middle Stretcher      | 1   |
| 13   | Shelf                       | 2   |
| 14   | Bottom Panel                | 1   |
| 15   | Bottom Short Panel          | 2   |
| 16   | Bottom Back Long Panel      | 1   |
| 17   | Bottom Front Long Panel     | 1   |
| 18   | Upper Back Panel            | 2   |
| 19   | Lower Back Panel            | 2   |
| 20   | Left Door                   | 1   |
| 21   | Right Door                  | 1   |
| 22   | Middle Shelf                | 1   |

#### The Accessories



#### Noted:























































# STEP 10 В х4 10 4 (5) 7 (5) 9 4 10









































#### **Proper Use**

**DO NOT** use for commercial purposes

**DO NOT** use as a step stool or stand on table

**DO NOT** put hot serving liquid directly on the table top

**DO NOT** leave spilled liquid on the table top

DO NOT use table if damaged DO NOT exceed weight limit

**DO NOT** make temporary repairs

**DO NOT** use outdoor

#### **Dear Customer:**

Thank you for purchasing our product, we wish you satisfy our service, if you have any further questions or any quality issues, please show the belows number and don't hesitate to contact our Customer Service People:

#### W688202407