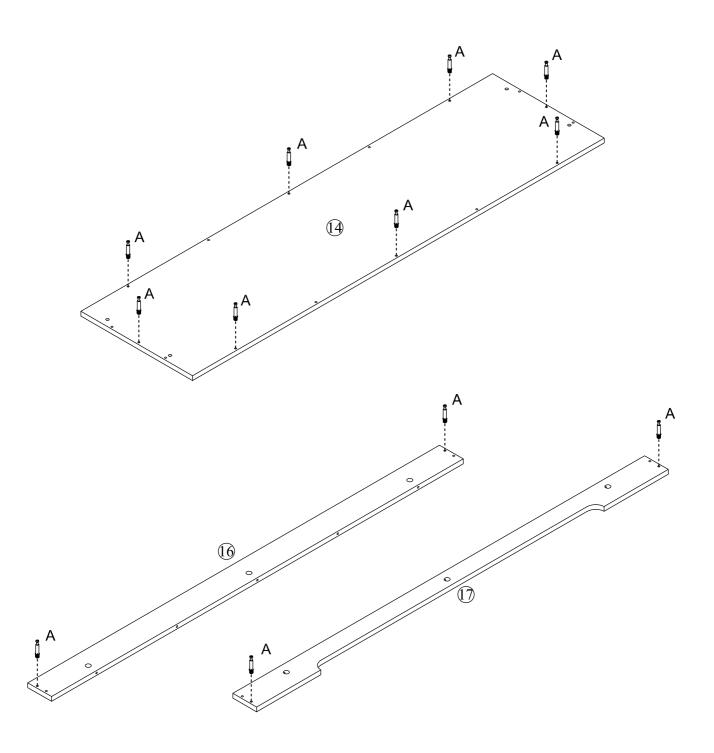

#### **Included Accessories**

| Code | Description                 | Qty |
|------|-----------------------------|-----|
| 1    | Cabinet Top                 | 1   |
| 2    | Front Top Stretcher         | 1   |
| 3    | Upper Middle Division Panel | 1   |
| 4    | Upper Shelf                 | 1   |
| 5    | Left Side Panel             | 1   |
| 6    | Left Vertical Small Panel   | 1   |
| 7    | Middle Left Division Panel  | 1   |
| 8    | Middle Vertical Small Panel | 2   |
| 9    | Middle Right Division Panel | 1   |
| 10   | Right Side Panel            | 1   |
| 11   | Right Vertical Small Panel  | 1   |
| 12   | Front Middle Stretcher      | 1   |
| 13   | Shelf                       | 2   |
| 14   | Bottom Panel                | 1   |
| 15   | Bottom Short Panel          | 2   |
| 16   | Bottom Back Long Panel      | 1   |
| 17   | Bottom Front Long Panel     | 1   |
| 18   | Upper Back Panel            | 2   |
| 19   | Lower Back Panel            | 2   |
| 20   | Left Door                   | 1   |
| 21   | Right Door                  | 1   |
| 22   | Middle Shelf                | 1   |