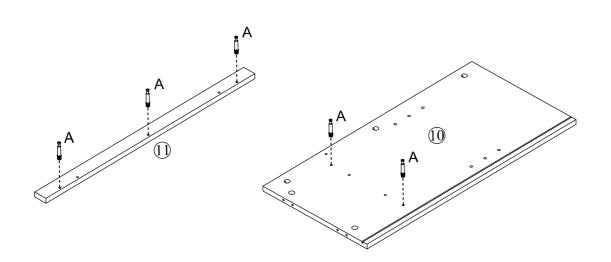

#### What's included

| Code | Description            | Qty |
|------|------------------------|-----|
| Α    | Cam Bolt M6X35MM       | 42  |
| В    | Cam Lock 15X10MM       | 42  |
| С    | Wooden Dowel M8X30MM   | 56  |
| D    | Screw M4X35MM          | 12  |
| Е    | Bolt M6X25MM           | 4   |
| F    | Metal Support          | 12  |
| G    | Screw M4X14MM          | 14  |
| Н    | Metal Wheel            | 4   |
| I    | Handle                 | 2   |
| J    | Bolt M4X18MM           | 4   |
| K    | Metal Pin              | 2   |
| L    | Plastic Corner Support | 16  |
| М    | Screw M3X14MM          | 16  |
| N    | Nylon Strap            | 2   |
| 0    | Anchor M6X30MM         | 2   |
| Р    | Metal Strip            | 1   |

#### **Included Accessories**

| Code | Description                 | Qty |
|------|-----------------------------|-----|
| 1    | Cabinet Top                 | 1   |
| 2    | Front Top Stretcher         | 1   |
| 3    | Upper Middle Division Panel | 1   |
| 4    | Upper Shelf                 | 1   |
| 5    | Left Side Panel             | 1   |
| 6    | Left Vertical Small Panel   | 1   |
| 7    | Middle Left Division Panel  | 1   |
| 8    | Middle Vertical Small Panel | 2   |
| 9    | Middle Right Division Panel | 1   |
| 10   | Right Side Panel            | 1   |
| 11   | Right Vertical Small Panel  | 1   |
| 12   | Front Middle Stretcher      | 1   |
| 13   | Shelf                       | 2   |
| 14   | Bottom Panel                | 1   |
| 15   | Bottom Short Panel          | 2   |
| 16   | Bottom Back Long Panel      | 1   |
| 17   | Bottom Front Long Panel     | 1   |
| 18   | Upper Back Panel            | 2   |
| 19   | Lower Back Panel            | 2   |
| 20   | Left Door                   | 1   |
| 21   | Right Door                  | 1   |
| 22   | Middle Shelf                | 1   |