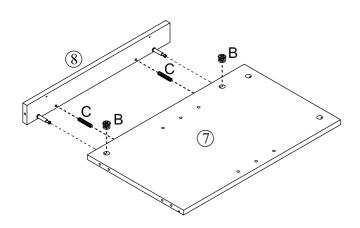

#### **The Hardwares**

#### **IMPORTANT:**

- 1. Do not tighten bolts / screws completely until all bolts / screws are lined up and inserted into holes.
- 2. Do not over tighten screws and bolts to avoid stripping.
- 3. Please use hand tools to assemble this product. Do not use power tools.
- 4. Must need 2 people to assemble this product.