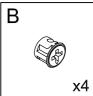

#### What's included

| Code | Description            | Qty |
|------|------------------------|-----|
| Α    | Cam Bolt M6X35MM       | 42  |
| В    | Cam Lock 15X10MM       | 42  |
| С    | Wooden Dowel M8X30MM   | 56  |
| D    | Screw M4X35MM          | 12  |
| Е    | Bolt M6X25MM           | 4   |
| F    | Metal Support          | 12  |
| G    | Screw M4X14MM          | 14  |
| Н    | Metal Wheel            | 4   |
| I    | Handle                 | 2   |
| J    | Bolt M4X18MM           | 4   |
| K    | Metal Pin              | 2   |
| L    | Plastic Corner Support | 16  |
| М    | Screw M3X14MM          | 16  |
| N    | Nylon Strap            | 2   |
| 0    | Anchor M6X30MM         | 2   |
| Р    | Metal Strip            | 1   |