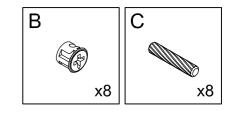

#### What's included

| Code | Description            | Qty |
|------|------------------------|-----|
| Α    | Cam Bolt M6X35MM       | 42  |
| В    | Cam Lock 15X10MM       | 42  |
| С    | Wooden Dowel M8X30MM   | 56  |
| D    | Screw M4X35MM          | 12  |
| Е    | Bolt M6X25MM           | 4   |
| F    | Metal Support          | 12  |
| G    | Screw M4X14MM          | 14  |
| Н    | Metal Wheel            | 4   |
| I    | Handle                 | 2   |
| J    | Bolt M4X18MM           | 4   |
| K    | Metal Pin              | 2   |
| L    | Plastic Corner Support | 16  |
| М    | Screw M3X14MM          | 16  |
| N    | Nylon Strap            | 2   |
| 0    | Anchor M6X30MM         | 2   |
| Р    | Metal Strip            | 1   |

#### **The Hardwares**