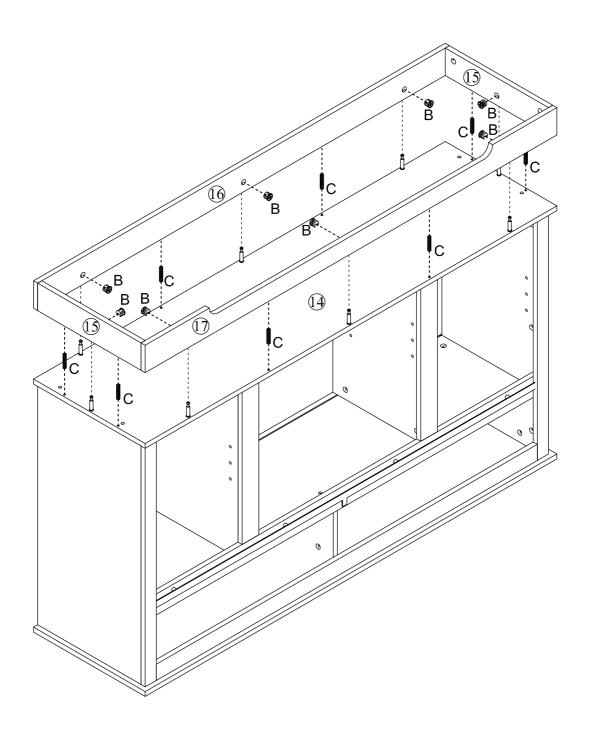

#### **Included Accessories**

| Code | Description                 | Qty |
|------|-----------------------------|-----|
| 1    | Cabinet Top                 | 1   |
| 2    | Front Top Stretcher         | 1   |
| 3    | Upper Middle Division Panel | 1   |
| 4    | Upper Shelf                 | 1   |
| 5    | Left Side Panel             | 1   |
| 6    | Left Vertical Small Panel   | 1   |
| 7    | Middle Left Division Panel  | 1   |
| 8    | Middle Vertical Small Panel | 2   |
| 9    | Middle Right Division Panel | 1   |
| 10   | Right Side Panel            | 1   |
| 11   | Right Vertical Small Panel  | 1   |
| 12   | Front Middle Stretcher      | 1   |
| 13   | Shelf                       | 2   |
| 14   | Bottom Panel                | 1   |
| 15   | Bottom Short Panel          | 2   |
| 16   | Bottom Back Long Panel      | 1   |
| 17   | Bottom Front Long Panel     | 1   |
| 18   | Upper Back Panel            | 2   |
| 19   | Lower Back Panel            | 2   |
| 20   | Left Door                   | 1   |
| 21   | Right Door                  | 1   |
| 22   | Middle Shelf                | 1   |