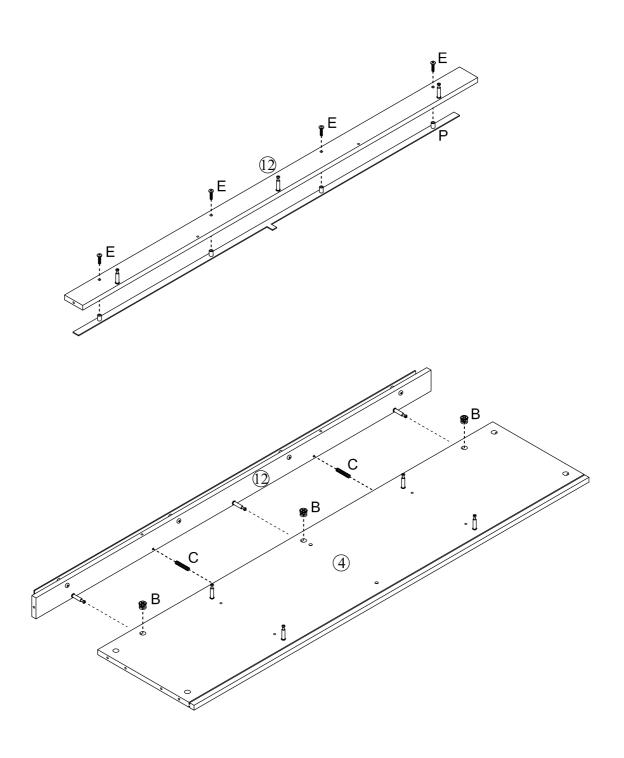

ft Vertical Small Panel   | 1   |
| 7    | Middle Left Division Panel  | 1   |
| 8    | Middle Vertical Small Panel | 2   |
| 9    | Middle Right Division Panel | 1   |
| 10   | Right Side Panel            | 1   |
| 11   | Right Vertical Small Panel  | 1   |
| 12   | Front Middle Stretcher      | 1   |
| 13   | Shelf                       | 2   |
| 14   | Bottom Panel                | 1   |
| 15   | Bottom Short Panel          | 2   |
| 16   | Bottom Back Long Panel      | 1   |
| 17   | Bottom Front Long Panel     | 1   |
| 18   | Upper Back Panel            | 2   |
| 19   | Lower Back Panel            | 2   |
| 20   | Left Door                   | 1   |
| 21   | Right Door                  | 1   |
| 22   | Middle Shelf                | 1   |

#### The Accessories



#### Noted:























































# STEP 10 В х4 10 4 (5) 7 (5) 9 4 10









































#### **Proper Use**

**DO NOT** use for commercial purposes

**DO NOT** use as a step stool or stand on table

**DO NOT** put hot serving liquid directly on the table top

**DO NOT** leave spilled liquid on the table top

DO NOT use table if damaged DO NOT exceed weight limit

**DO NOT** make temporary repairs

**DO NOT** use outdoor

#### **Dear Customer:**

Thank you for purchasing our product, we wish you satisfy our service, if you have any further questions or any quality issues, please show the belows number and don't hesitate to contact our Customer Service People:

#### W688202407