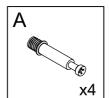

#### What's included

| Code | Description            | Qty |
|------|------------------------|-----|
| Α    | Cam Bolt M6X35MM       | 42  |
| В    | Cam Lock 15X10MM       | 42  |
| С    | Wooden Dowel M8X30MM   | 56  |
| D    | Screw M4X35MM          | 12  |
| Е    | Bolt M6X25MM           | 4   |
| F    | Metal Support          | 12  |
| G    | Screw M4X14MM          | 14  |
| Н    | Metal Wheel            | 4   |
| I    | Handle                 | 2   |
| J    | Bolt M4X18MM           | 4   |
| K    | Metal Pin              | 2   |
| L    | Plastic Corner Support | 16  |
| М    | Screw M3X14MM          | 16  |
| N    | Nylon Strap            | 2   |
| 0    | Anchor M6X30MM         | 2   |
| Р    | Metal Strip            | 1   |