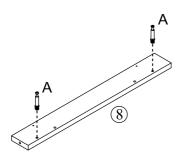

#### **Included Accessories**

| Code | Description                 | Qty |
|------|-----------------------------|-----|
| 1    | Cabinet Top                 | 1   |
| 2    | Front Top Stretcher         | 1   |
| 3    | Upper Middle Division Panel | 1   |
| 4    | Upper Shelf                 | 1   |
| 5    | Left Side Panel             | 1   |
| 6    | Left Vertical Small Panel   | 1   |
| 7    | Middle Left Division Panel  | 1   |
| 8    | Middle Vertical Small Panel | 2   |
| 9    | Middle Right Division Panel | 1   |
| 10   | Right Side Panel            | 1   |
| 11   | Right Vertical Small Panel  | 1   |
| 12   | Front Middle Stretcher      | 1   |
| 13   | Shelf                       | 2   |
| 14   | Bottom Panel                | 1   |
| 15   | Bottom Short Panel          | 2   |
| 16   | Bottom Back Long Panel      | 1   |
| 17   | Bottom Front Long Panel     | 1   |
| 18   | Upper Back Panel            | 2   |
| 19   | Lower Back Panel            | 2   |
| 20   | Left Door                   | 1   |
| 21   | Right Door                  | 1   |
| 22   | Middle Shelf                | 1   |