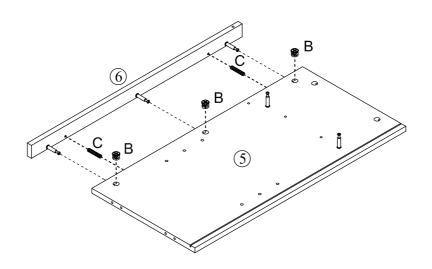

#### What's included

| Code | Description            | Qty |
|------|------------------------|-----|
| Α    | Cam Bolt M6X35MM       | 42  |
| В    | Cam Lock 15X10MM       | 42  |
| С    | Wooden Dowel M8X30MM   | 56  |
| D    | Screw M4X35MM          | 12  |
| Е    | Bolt M6X25MM           | 4   |
| F    | Metal Support          | 12  |
| G    | Screw M4X14MM          | 14  |
| Н    | Metal Wheel            | 4   |
| I    | Handle                 | 2   |
| J    | Bolt M4X18MM           | 4   |
| K    | Metal Pin              | 2   |
| L    | Plastic Corner Support | 16  |
| М    | Screw M3X14MM          | 16  |
| N    | Nylon Strap            | 2   |
| 0    | Anchor M6X30MM         | 2   |
| Р    | Metal Strip            | 1   |

#### **Included Accessories**

| Code | Description                 | Qty |
|------|-----------------------------|-----|
| 1    | Cabinet Top                 | 1   |
| 2    | Front Top Stretcher         | 1   |
| 3    | Upper Middle Division Panel | 1   |
| 4    | Upper Shelf                 | 1   |
| 5    | Left Side Panel             | 1   |
| 6    | Left Vertical Small Panel   | 1   |
| 7    | Middle Left Division Panel  | 1   |
| 8    | Middle Vertical Small Panel | 2   |
| 9    | Middle Right Division Panel | 1   |
| 10   | Right Side Panel            | 1   |
| 11   | Right Vertical Small Panel  | 1   |
| 12   | Front Middle Stretcher      | 1   |
| 13   | Shelf                       | 2   |
| 14   | Bottom Panel                | 1   |
| 15   | Bottom Short Panel          | 2   |
| 16   | Bottom Back Long Panel      | 1   |
| 17   | Bottom Front Long Panel     | 1   |
| 18   | Upper Back Panel            | 2   |
| 19   | Lower Back Panel            | 2   |
| 20   | Left Door                   | 1   |
| 21   | Right Door                  | 1   |
| 22   | Middle Shelf                | 1   |