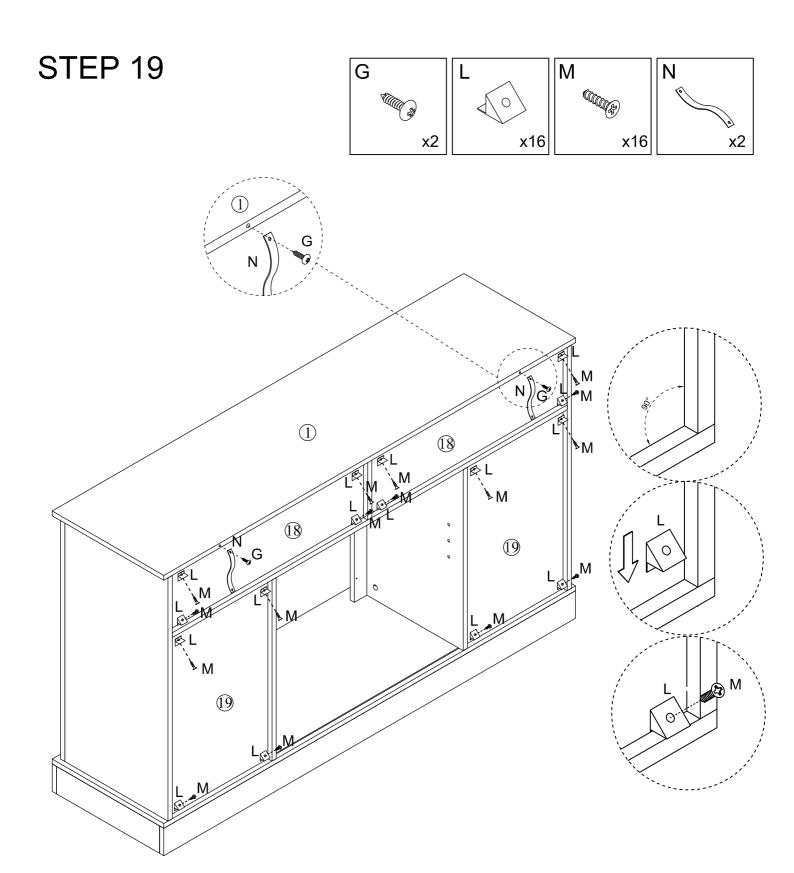

#### **Included Accessories**

| Code | Description                 | Qty |
|------|-----------------------------|-----|
| 1    | Cabinet Top                 | 1   |
| 2    | Front Top Stretcher         | 1   |
| 3    | Upper Middle Division Panel | 1   |
| 4    | Upper Shelf                 | 1   |
| 5    | Left Side Panel             | 1   |
| 6    | Left Vertical Small Panel   | 1   |
| 7    | Middle Left Division Panel  | 1   |
| 8    | Middle Vertical Small Panel | 2   |
| 9    | Middle Right Division Panel | 1   |
| 10   | Right Side Panel            | 1   |
| 11   | Right Vertical Small Panel  | 1   |
| 12   | Front Middle Stretcher      | 1   |
| 13   | Shelf                       | 2   |
| 14   | Bottom Panel                | 1   |
| 15   | Bottom Short Panel          | 2   |
| 16   | Bottom Back Long Panel      | 1   |
| 17   | Bottom Front Long Panel     | 1   |
| 18   | Upper Back Panel            | 2   |
| 19   | Lower Back Panel            | 2   |
| 20   | Left Door                   | 1   |
| 21   | Right Door                  | 1   |
| 22   | Middle Shelf                | 1   |