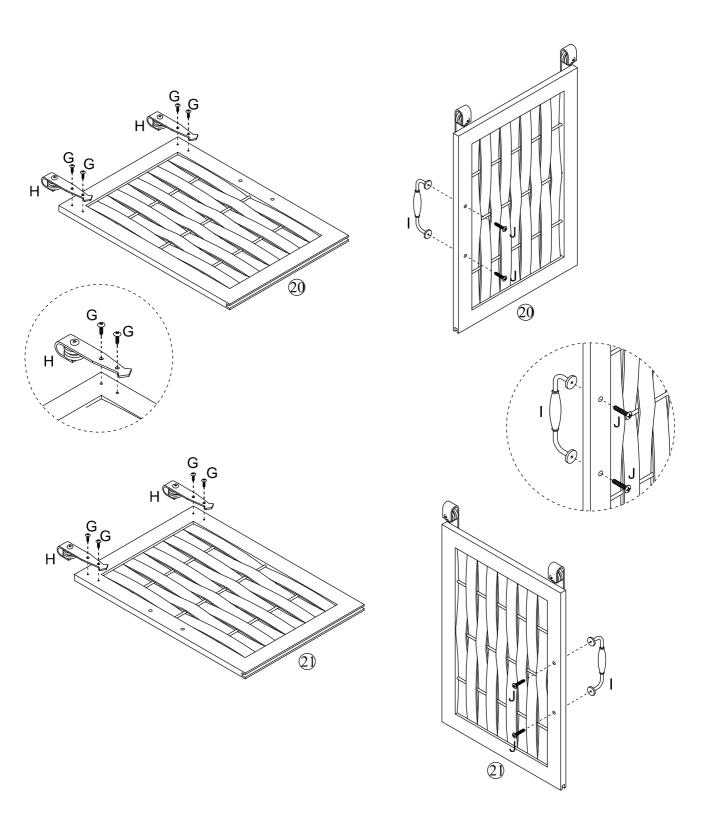

#### **Included Accessories**

| Code | Description                 | Qty |
|------|-----------------------------|-----|
| 1    | Cabinet Top                 | 1   |
| 2    | Front Top Stretcher         | 1   |
| 3    | Upper Middle Division Panel | 1   |
| 4    | Upper Shelf                 | 1   |
| 5    | Left Side Panel             | 1   |
| 6    | Left Vertical Small Panel   | 1   |
| 7    | Middle Left Division Panel  | 1   |
| 8    | Middle Vertical Small Panel | 2   |
| 9    | Middle Right Division Panel | 1   |
| 10   | Right Side Panel            | 1   |
| 11   | Right Vertical Small Panel  | 1   |
| 12   | Front Middle Stretcher      | 1   |
| 13   | Shelf                       | 2   |
| 14   | Bottom Panel                | 1   |
| 15   | Bottom Short Panel          | 2   |
| 16   | Bottom Back Long Panel      | 1   |
| 17   | Bottom Front Long Panel     | 1   |
| 18   | Upper Back Panel            | 2   |
| 19   | Lower Back Panel            | 2   |
| 20   | Left Door                   | 1   |
| 21   | Right Door                  | 1   |
| 22   | Middle Shelf                | 1   |