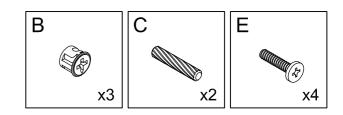

#### What's included

| Code | Description            | Qty |
|------|------------------------|-----|
| Α    | Cam Bolt M6X35MM       | 42  |
| В    | Cam Lock 15X10MM       | 42  |
| С    | Wooden Dowel M8X30MM   | 56  |
| D    | Screw M4X35MM          | 12  |
| Е    | Bolt M6X25MM           | 4   |
| F    | Metal Support          | 12  |
| G    | Screw M4X14MM          | 14  |
| Н    | Metal Wheel            | 4   |
| I    | Handle                 | 2   |
| J    | Bolt M4X18MM           | 4   |
| K    | Metal Pin              | 2   |
| L    | Plastic Corner Support | 16  |
| М    | Screw M3X14MM          | 16  |
| N    | Nylon Strap            | 2   |
| 0    | Anchor M6X30MM         | 2   |
| Р    | Metal Strip            | 1   |

#### **The Hardwares**