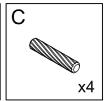

#### What's included

| Code | Description            | Qty |
|------|------------------------|-----|
| Α    | Cam Bolt M6X35MM       | 42  |
| В    | Cam Lock 15X10MM       | 42  |
| С    | Wooden Dowel M8X30MM   | 56  |
| D    | Screw M4X35MM          | 12  |
| Е    | Bolt M6X25MM           | 4   |
| F    | Metal Support          | 12  |
| G    | Screw M4X14MM          | 14  |
| Н    | Metal Wheel            | 4   |
| I    | Handle                 | 2   |
| J    | Bolt M4X18MM           | 4   |
| K    | Metal Pin              | 2   |
| L    | Plastic Corner Support | 16  |
| М    | Screw M3X14MM          | 16  |
| N    | Nylon Strap            | 2   |
| 0    | Anchor M6X30MM         | 2   |
| Р    | Metal Strip            | 1   |