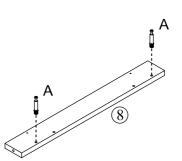

#### **The Hardwares**

#### **IMPORTANT:**

- 1. Do not tighten bolts / screws completely until all bolts / screws are lined up and inserted into holes.
- 2. Do not over tighten screws and bolts to avoid stripping.
- 3. Please use hand tools to assemble this product. Do not use power tools.
- 4. Must need 2 people to assemble this product.