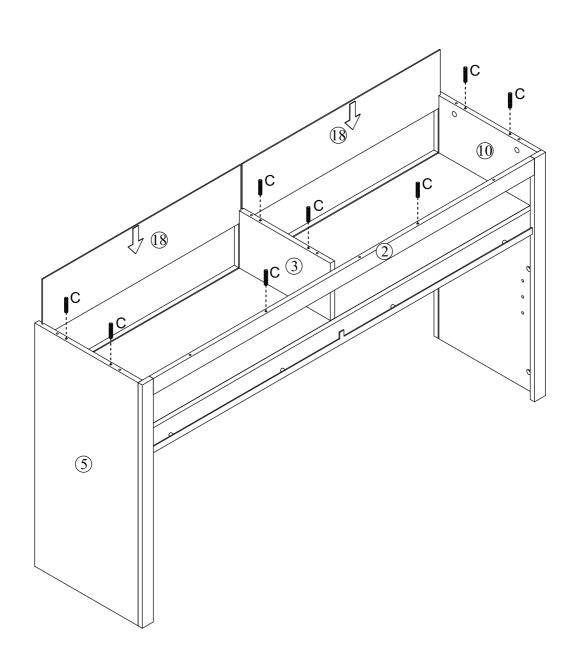

#### **IMPORTANT:**

- 1. Do not tighten bolts / screws completely until all bolts / screws are lined up and inserted into holes.
- 2. Do not over tighten screws and bolts to avoid stripping.
- 3. Please use hand tools to assemble this product. Do not use power tools.
- 4. Must need 2 people to assemble this product.