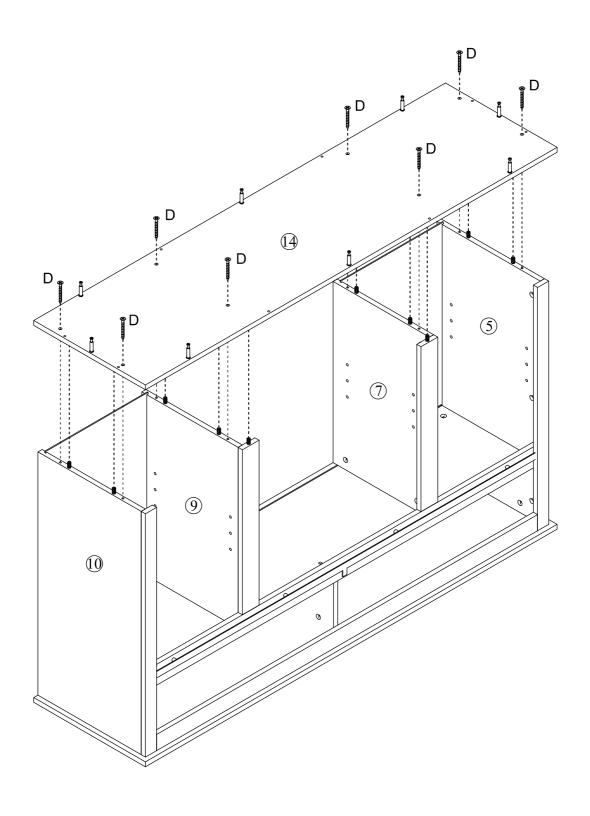

Vertical Small Panel | 2   |
| 9    | Middle Right Division Panel | 1   |
| 10   | Right Side Panel            | 1   |
| 11   | Right Vertical Small Panel  | 1   |
| 12   | Front Middle Stretcher      | 1   |
| 13   | Shelf                       | 2   |
| 14   | Bottom Panel                | 1   |
| 15   | Bottom Short Panel          | 2   |
| 16   | Bottom Back Long Panel      | 1   |
| 17   | Bottom Front Long Panel     | 1   |
| 18   | Upper Back Panel            | 2   |
| 19   | Lower Back Panel            | 2   |
| 20   | Left Door                   | 1   |
| 21   | Right Door                  | 1   |
| 22   | Middle Shelf                | 1   |

#### The Accessories



#### Noted:























































# STEP 10 В х4 10 4 (5) 7 (5) 9 4 10









































#### **Proper Use**

**DO NOT** use for commercial purposes

**DO NOT** use as a step stool or stand on table

**DO NOT** put hot serving liquid directly on the table top

**DO NOT** leave spilled liquid on the table top

DO NOT use table if damaged DO NOT exceed weight limit

**DO NOT** make temporary repairs

**DO NOT** use outdoor

#### **Dear Customer:**

Thank you for purchasing our product, we wish you satisfy our service, if you have any further questions or any quality issues, please show the belows number and don't hesitate to contact our Customer Service People:

#### W688202407