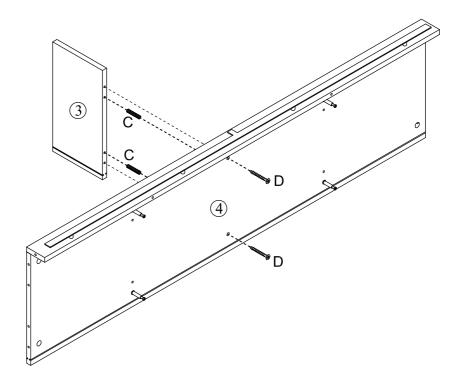

#### **Included Accessories**

| Code | Description                 | Qty |
|------|-----------------------------|-----|
| 1    | Cabinet Top                 | 1   |
| 2    | Front Top Stretcher         | 1   |
| 3    | Upper Middle Division Panel | 1   |
| 4    | Upper Shelf                 | 1   |
| 5    | Left Side Panel             | 1   |
| 6    | Left Vertical Small Panel   | 1   |
| 7    | Middle Left Division Panel  | 1   |
| 8    | Middle Vertical Small Panel | 2   |
| 9    | Middle Right Division Panel | 1   |
| 10   | Right Side Panel            | 1   |
| 11   | Right Vertical Small Panel  | 1   |
| 12   | Front Middle Stretcher      | 1   |
| 13   | Shelf                       | 2   |
| 14   | Bottom Panel                | 1   |
| 15   | Bottom Short Panel          | 2   |
| 16   | Bottom Back Long Panel      | 1   |
| 17   | Bottom Front Long Panel     | 1   |
| 18   | Upper Back Panel            | 2   |
| 19   | Lower Back Panel            | 2   |
| 20   | Left Door                   | 1   |
| 21   | Right Door                  | 1   |
| 22   | Middle Shelf                | 1   |