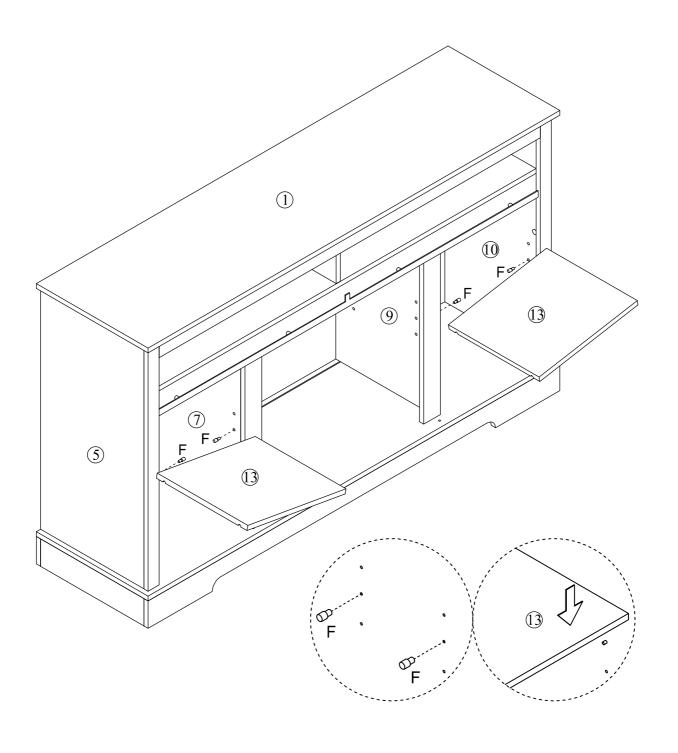

#### **Included Accessories**

| Code | Description                 | Qty |
|------|-----------------------------|-----|
| 1    | Cabinet Top                 | 1   |
| 2    | Front Top Stretcher         | 1   |
| 3    | Upper Middle Division Panel | 1   |
| 4    | Upper Shelf                 | 1   |
| 5    | Left Side Panel             | 1   |
| 6    | Left Vertical Small Panel   | 1   |
| 7    | Middle Left Division Panel  | 1   |
| 8    | Middle Vertical Small Panel | 2   |
| 9    | Middle Right Division Panel | 1   |
| 10   | Right Side Panel            | 1   |
| 11   | Right Vertical Small Panel  | 1   |
| 12   | Front Middle Stretcher      | 1   |
| 13   | Shelf                       | 2   |
| 14   | Bottom Panel                | 1   |
| 15   | Bottom Short Panel          | 2   |
| 16   | Bottom Back Long Panel      | 1   |
| 17   | Bottom Front Long Panel     | 1   |
| 18   | Upper Back Panel            | 2   |
| 19   | Lower Back Panel            | 2   |
| 20   | Left Door                   | 1   |
| 21   | Right Door                  | 1   |
| 22   | Middle Shelf                | 1   |