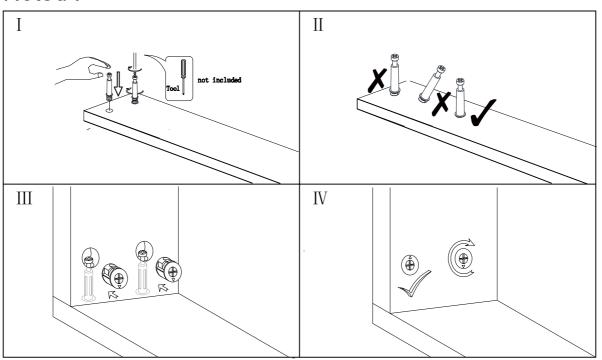

#### Noted:

#### **IMPORTANT:**

- 1. Do not tighten bolts / screws completely until all bolts / screws are lined up and inserted into holes.
- 2. Do not over tighten screws and bolts to avoid stripping.
- 3. Please use hand tools to assemble this product. Do not use power tools.
- 4. Must need 2 people to assemble this product.