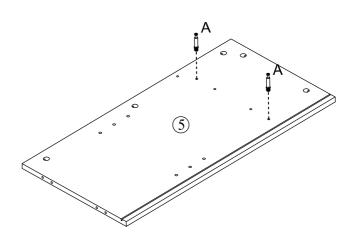

tical Small Panel   | 1   |
| 7    | Middle Left Division Panel  | 1   |
| 8    | Middle Vertical Small Panel | 2   |
| 9    | Middle Right Division Panel | 1   |
| 10   | Right Side Panel            | 1   |
| 11   | Right Vertical Small Panel  | 1   |
| 12   | Front Middle Stretcher      | 1   |
| 13   | Shelf                       | 2   |
| 14   | Bottom Panel                | 1   |
| 15   | Bottom Short Panel          | 2   |
| 16   | Bottom Back Long Panel      | 1   |
| 17   | Bottom Front Long Panel     | 1   |
| 18   | Upper Back Panel            | 2   |
| 19   | Lower Back Panel            | 2   |
| 20   | Left Door                   | 1   |
| 21   | Right Door                  | 1   |
| 22   | Middle Shelf                | 1   |

#### The Accessories



#### Noted:























































# STEP 10 В х4 10 4 (5) 7 (5) 9 4 10









































#### **Proper Use**

**DO NOT** use for commercial purposes

**DO NOT** use as a step stool or stand on table

**DO NOT** put hot serving liquid directly on the table top

**DO NOT** leave spilled liquid on the table top

DO NOT use table if damaged DO NOT exceed weight limit

**DO NOT** make temporary repairs

**DO NOT** use outdoor

#### **Dear Customer:**

Thank you for purchasing our product, we wish you satisfy our service, if you have any further questions or any quality issues, please show the belows number and don't hesitate to contact our Customer Service People:

#### W688202407