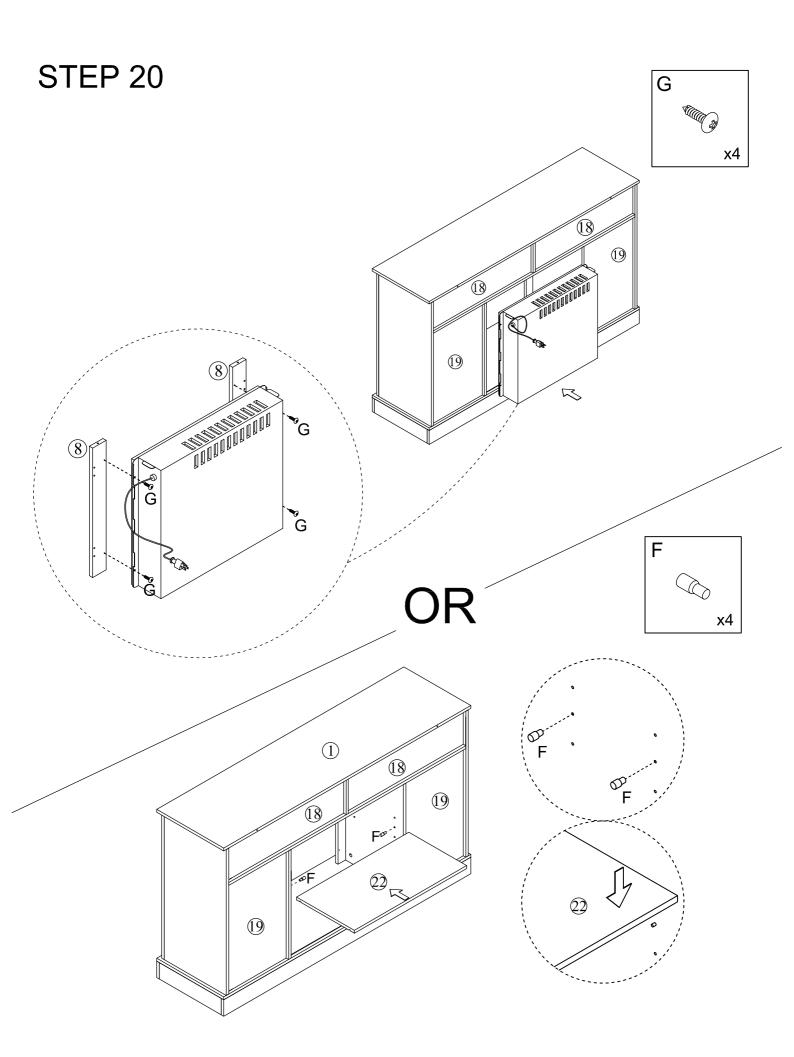

#### **Included Accessories**

| Code | Description                 | Qty |
|------|-----------------------------|-----|
| 1    | Cabinet Top                 | 1   |
| 2    | Front Top Stretcher         | 1   |
| 3    | Upper Middle Division Panel | 1   |
| 4    | Upper Shelf                 | 1   |
| 5    | Left Side Panel             | 1   |
| 6    | Left Vertical Small Panel   | 1   |
| 7    | Middle Left Division Panel  | 1   |
| 8    | Middle Vertical Small Panel | 2   |
| 9    | Middle Right Division Panel | 1   |
| 10   | Right Side Panel            | 1   |
| 11   | Right Vertical Small Panel  | 1   |
| 12   | Front Middle Stretcher      | 1   |
| 13   | Shelf                       | 2   |
| 14   | Bottom Panel                | 1   |
| 15   | Bottom Short Panel          | 2   |
| 16   | Bottom Back Long Panel      | 1   |
| 17   | Bottom Front Long Panel     | 1   |
| 18   | Upper Back Panel            | 2   |
| 19   | Lower Back Panel            | 2   |
| 20   | Left Door                   | 1   |
| 21   | Right Door                  | 1   |
| 22   | Middle Shelf                | 1   |