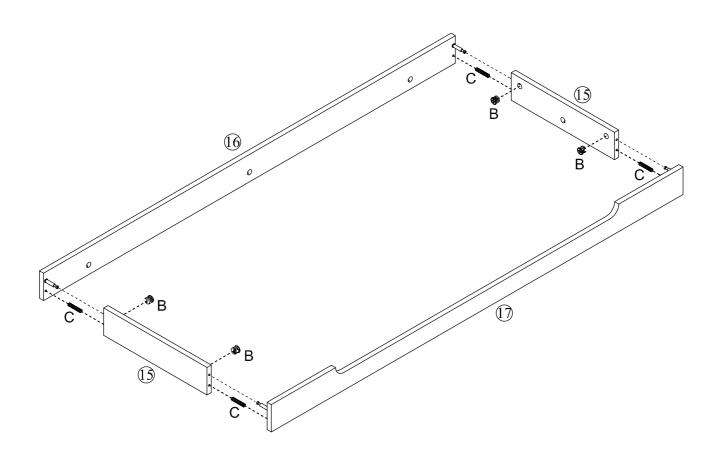

#### **Included Accessories**

| Code | Description                 | Qty |
|------|-----------------------------|-----|
| 1    | Cabinet Top                 | 1   |
| 2    | Front Top Stretcher         | 1   |
| 3    | Upper Middle Division Panel | 1   |
| 4    | Upper Shelf                 | 1   |
| 5    | Left Side Panel             | 1   |
| 6    | Left Vertical Small Panel   | 1   |
| 7    | Middle Left Division Panel  | 1   |
| 8    | Middle Vertical Small Panel | 2   |
| 9    | Middle Right Division Panel | 1   |
| 10   | Right Side Panel            | 1   |
| 11   | Right Vertical Small Panel  | 1   |
| 12   | Front Middle Stretcher      | 1   |
| 13   | Shelf                       | 2   |
| 14   | Bottom Panel                | 1   |
| 15   | Bottom Short Panel          | 2   |
| 16   | Bottom Back Long Panel      | 1   |
| 17   | Bottom Front Long Panel     | 1   |
| 18   | Upper Back Panel            | 2   |
| 19   | Lower Back Panel            | 2   |
| 20   | Left Door                   | 1   |
| 21   | Right Door                  | 1   |
| 22   | Middle Shelf                | 1   |