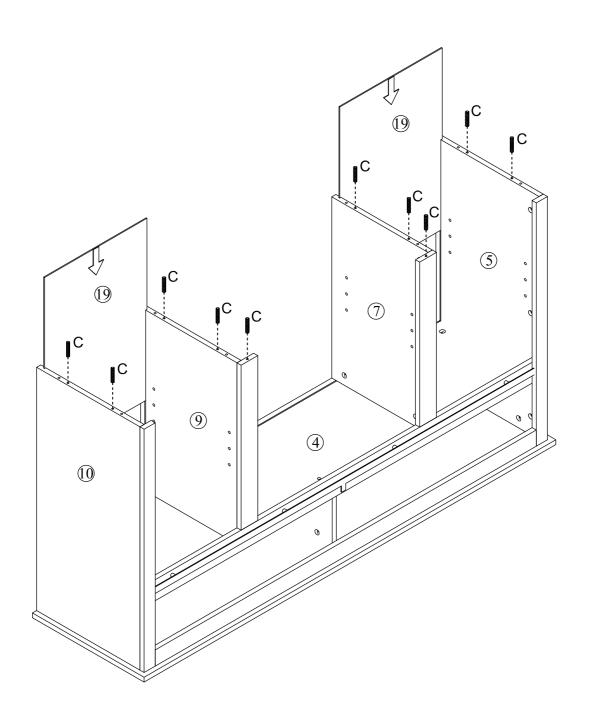

#### **Included Accessories**

| Code | Description                 | Qty |
|------|-----------------------------|-----|
| 1    | Cabinet Top                 | 1   |
| 2    | Front Top Stretcher         | 1   |
| 3    | Upper Middle Division Panel | 1   |
| 4    | Upper Shelf                 | 1   |
| 5    | Left Side Panel             | 1   |
| 6    | Left Vertical Small Panel   | 1   |
| 7    | Middle Left Division Panel  | 1   |
| 8    | Middle Vertical Small Panel | 2   |
| 9    | Middle Right Division Panel | 1   |
| 10   | Right Side Panel            | 1   |
| 11   | Right Vertical Small Panel  | 1   |
| 12   | Front Middle Stretcher      | 1   |
| 13   | Shelf                       | 2   |
| 14   | Bottom Panel                | 1   |
| 15   | Bottom Short Panel          | 2   |
| 16   | Bottom Back Long Panel      | 1   |
| 17   | Bottom Front Long Panel     | 1   |
| 18   | Upper Back Panel            | 2   |
| 19   | Lower Back Panel            | 2   |
| 20   | Left Door                   | 1   |
| 21   | Right Door                  | 1   |
| 22   | Middle Shelf                | 1   |

# STEP 10 В х4 10 4 (5) 7 (5) 9 4 10