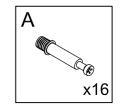

#### What's included

| Code | Description            | Qty |
|------|------------------------|-----|
| Α    | Cam Bolt M6X35MM       | 42  |
| В    | Cam Lock 15X10MM       | 42  |
| С    | Wooden Dowel M8X30MM   | 56  |
| D    | Screw M4X35MM          | 12  |
| Е    | Bolt M6X25MM           | 4   |
| F    | Metal Support          | 12  |
| G    | Screw M4X14MM          | 14  |
| Н    | Metal Wheel            | 4   |
| I    | Handle                 | 2   |
| J    | Bolt M4X18MM           | 4   |
| K    | Metal Pin              | 2   |
| L    | Plastic Corner Support | 16  |
| М    | Screw M3X14MM          | 16  |
| N    | Nylon Strap            | 2   |
| 0    | Anchor M6X30MM         | 2   |
| Р    | Metal Strip            | 1   |

#### **The Hardwares**