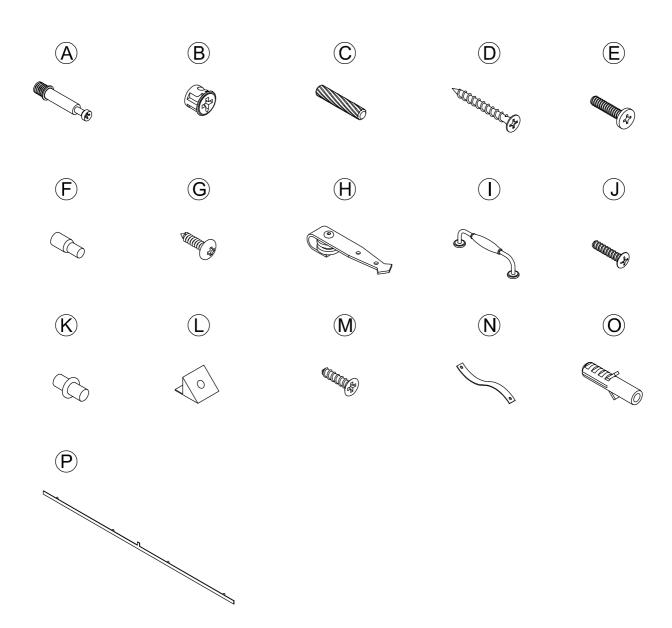

#### What's included

| Code | Description            | Qty |
|------|------------------------|-----|
| Α    | Cam Bolt M6X35MM       | 42  |
| В    | Cam Lock 15X10MM       | 42  |
| С    | Wooden Dowel M8X30MM   | 56  |
| D    | Screw M4X35MM          | 12  |
| Е    | Bolt M6X25MM           | 4   |
| F    | Metal Support          | 12  |
| G    | Screw M4X14MM          | 14  |
| Н    | Metal Wheel            | 4   |
| I    | Handle                 | 2   |
| J    | Bolt M4X18MM           | 4   |
| K    | Metal Pin              | 2   |
| L    | Plastic Corner Support | 16  |
| М    | Screw M3X14MM          | 16  |
| N    | Nylon Strap            | 2   |
| 0    | Anchor M6X30MM         | 2   |
| Р    | Metal Strip            | 1   |

#### **The Hardwares**