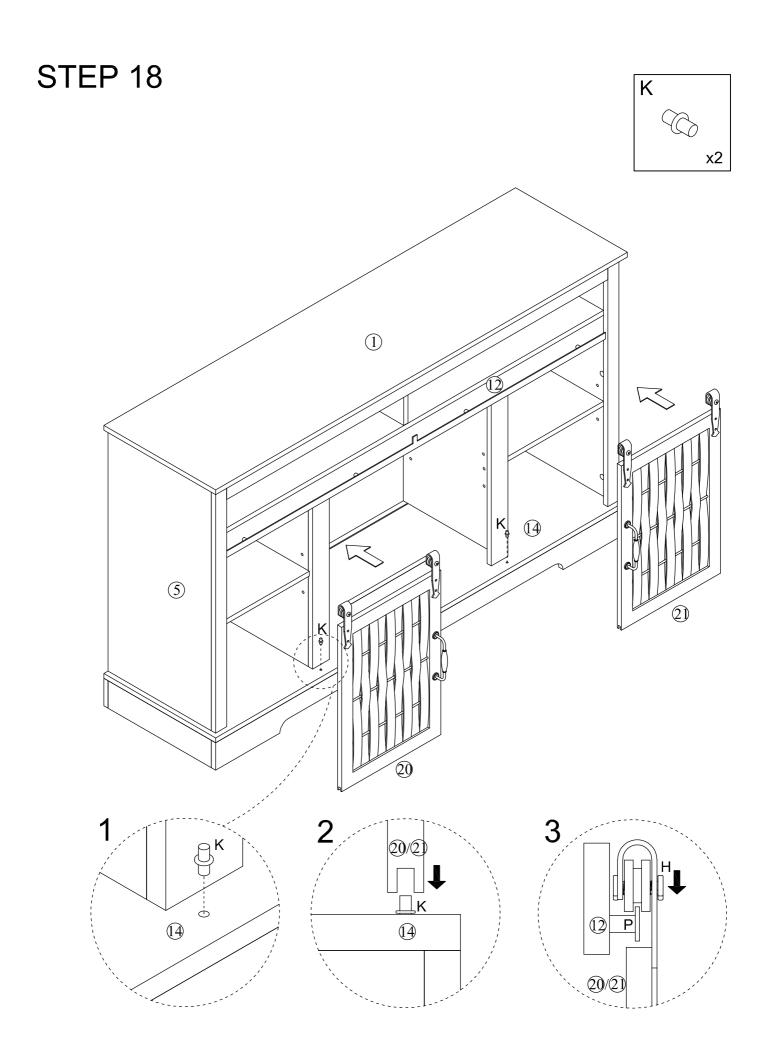

#### **Included Accessories**

| Code | Description                 | Qty |
|------|-----------------------------|-----|
| 1    | Cabinet Top                 | 1   |
| 2    | Front Top Stretcher         | 1   |
| 3    | Upper Middle Division Panel | 1   |
| 4    | Upper Shelf                 | 1   |
| 5    | Left Side Panel             | 1   |
| 6    | Left Vertical Small Panel   | 1   |
| 7    | Middle Left Division Panel  | 1   |
| 8    | Middle Vertical Small Panel | 2   |
| 9    | Middle Right Division Panel | 1   |
| 10   | Right Side Panel            | 1   |
| 11   | Right Vertical Small Panel  | 1   |
| 12   | Front Middle Stretcher      | 1   |
| 13   | Shelf                       | 2   |
| 14   | Bottom Panel                | 1   |
| 15   | Bottom Short Panel          | 2   |
| 16   | Bottom Back Long Panel      | 1   |
| 17   | Bottom Front Long Panel     | 1   |
| 18   | Upper Back Panel            | 2   |
| 19   | Lower Back Panel            | 2   |
| 20   | Left Door                   | 1   |
| 21   | Right Door                  | 1   |
| 22   | Middle Shelf                | 1   |