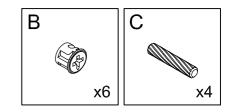

#### What's included

| Code | Description            | Qty |
|------|------------------------|-----|
| Α    | Cam Bolt M6X35MM       | 42  |
| В    | Cam Lock 15X10MM       | 42  |
| С    | Wooden Dowel M8X30MM   | 56  |
| D    | Screw M4X35MM          | 12  |
| Е    | Bolt M6X25MM           | 4   |
| F    | Metal Support          | 12  |
| G    | Screw M4X14MM          | 14  |
| Н    | Metal Wheel            | 4   |
| I    | Handle                 | 2   |
| J    | Bolt M4X18MM           | 4   |
| K    | Metal Pin              | 2   |
| L    | Plastic Corner Support | 16  |
| М    | Screw M3X14MM          | 16  |
| N    | Nylon Strap            | 2   |
| 0    | Anchor M6X30MM         | 2   |
| Р    | Metal Strip            | 1   |