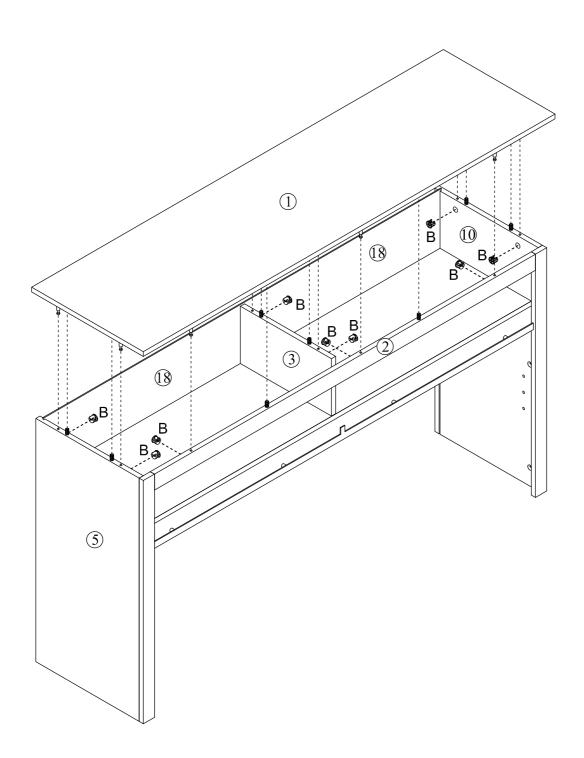

#### **IMPORTANT:**

- 1. Do not tighten bolts / screws completely until all bolts / screws are lined up and inserted into holes.
- 2. Do not over tighten screws and bolts to avoid stripping.
- 3. Please use hand tools to assemble this product. Do not use power tools.
- 4. Must need 2 people to assemble this product.