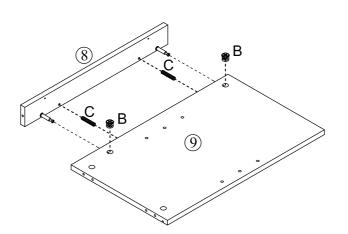

#### **The Hardwares**

#### **IMPORTANT:**

- 1. Do not tighten bolts / screws completely until all bolts / screws are lined up and inserted into holes.
- 2. Do not over tighten screws and bolts to avoid stripping.
- 3. Please use hand tools to assemble this product. Do not use power tools.
- 4. Must need 2 people to assemble this product.